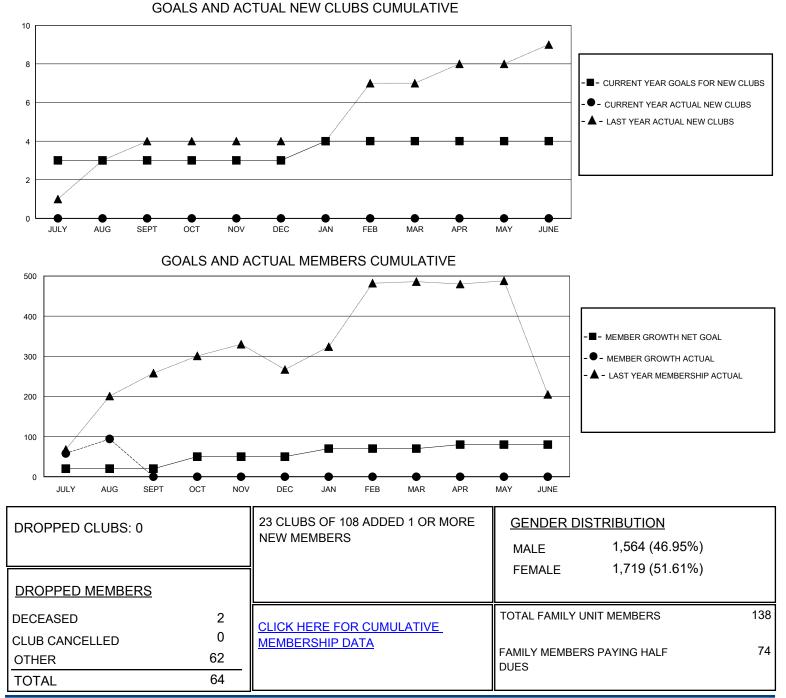

## District 309

Results as of: 8/31/2024

| GMT:                  | LOCATION SINGAPORE |           |               |                       |                        |                         | GMT CA                                             |
|-----------------------|--------------------|-----------|---------------|-----------------------|------------------------|-------------------------|----------------------------------------------------|
| Clubs                 |                    |           |               | Members               |                        |                         |                                                    |
| RESULTS FOR 2024-2025 |                    |           |               | RESULTS FOR 2024-2025 |                        |                         |                                                    |
| QUARTER               | NEW CLUB GOAL      | NEW CLUBS | DROPPED CLUBS | QUARTER MEM           | BER GROWTH NET<br>GOAL | MEMBER GROWTH<br>ACTUAL | DROPPED<br>MEMBERS ACTUAL<br>(including transfers) |
| JULY/AUG/SEPT         | 3                  | 0         | 0             | JULY/AUG/SEPT         | 20                     | 170                     | 64                                                 |
| OCT/NOV/DEC           | 0                  | 0         | 0             | OCT/NOV/DEC           | 30                     | 0                       | 0                                                  |
| JAN/FEB/MAR           | 1                  | 0         | 0             | JAN/FEB/MAR           | 20                     | 0                       | 0                                                  |
| APR/MAY/JUNE          | 0                  | 0         | 0             | APR/MAY/JUNE          | 10                     | 0                       | 0                                                  |